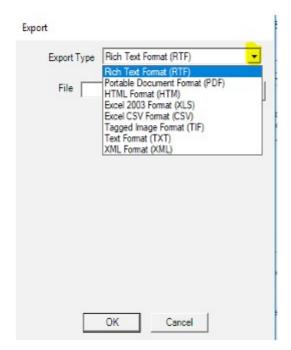

Here are instructions for the ADR report.

Here are instructions for the RDR report.

Once a report is generated, the RW CAREWare Report Viewer will display the results.

1. Click Export Report Document.

2. Click the drop down for Export Type.

3. Click the Save As Ellipsis.

- 4. Enter a *File Name*.5. Click *Save*.
- 6. Click OK.