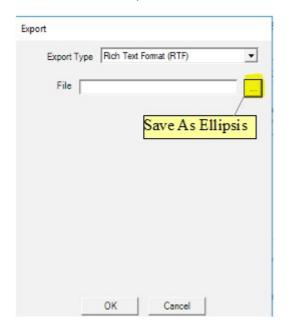

3. Click the Save As Ellipsis.

- 4. Enter a *File Name*.5. Click *Save*.
- 6. Click OK.