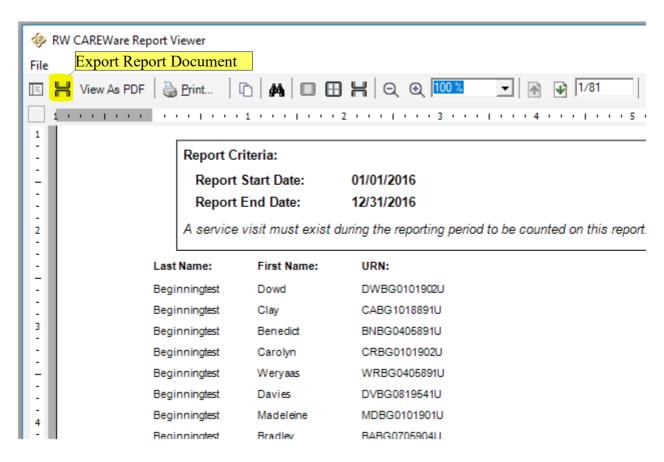

Here are instructions for the ADR report.

Here are instructions for the RDR report.

Once a report is generated, the RW CAREWare Report Viewer will display the results.

1. Click Export Report Document.

2. Click the drop down for Export Type.

3. Click the Save As Ellipsis.

- 4. Enter a *File Name*.5. Click *Save*.
- 6. Click OK.